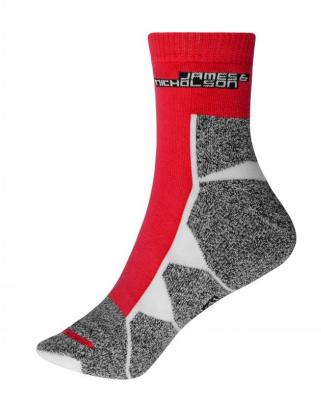

## Functional sports socks for ladies and men

Breathable and moisture-regulating Flat, pressure-free whipped seam Padded sole and toe area

Fabric:

Country of origin:

Volksrepublik China

Outer fabric: 55% polyester, 22%

Available colours

black/white (blackC, white) bright-orange/white (805M, white) white/white (white)

bright-blue/white (3005C, white) bright-yellow/white (809M, white) bright-green/white (802C, white) red/white (186C, white)