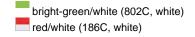

## Available colours

|                            | 35-38  | 39-41  | 42-44  | 45-47  |
|----------------------------|--------|--------|--------|--------|
| Weight in g                | 44 g   | 47 g   | 51 g   | 53 g   |
| VPE                        | 10/100 | 10/100 | 10/100 | 10/100 |
| (Pcs. per inner packaging  |        |        |        |        |
| / pcs. per outer packaging |        |        |        |        |

# Available colours

bright-blue/white (3005C, white) bright-yellow/white (809M, white)