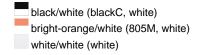

## Available colours

|                            | 35-38  | 39-41  | 42-44  | 45-47  |
|----------------------------|--------|--------|--------|--------|
| Weight in g                | 44 g   | 47 g   | 51 g   | 53 g   |
| VPE                        | 10/100 | 10/100 | 10/100 | 10/100 |
| (Pcs. per inner packaging  |        |        |        |        |
| / pcs. per outer packaging |        |        |        |        |

# Available colours

bright-blue/white (3005C, white) bright-yellow/white (809M, white)