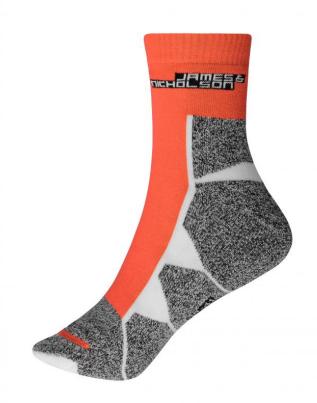

# Functional sports socks for ladies and men

Breathable and moisture-regulating Flat, pressure-free whipped seam Padded sole and toe area

Outer fabric: 55% polyester, 22% Fabric:

cotton, 21% polyamide, 2%

## Available colours

|                            | 35-38  | 39-41  | 42-44  | 45-47  |
|----------------------------|--------|--------|--------|--------|
| Weight in g                | 44 g   | 47 g   | 51 g   | 53 g   |
| VPE                        | 10/100 | 10/100 | 10/100 | 10/100 |
| (Pcs. per inner packaging  |        |        |        |        |
| / pcs. per outer packaging |        |        |        |        |

# Available colours

bright-blue/white (3005C, white) bright-yellow/white (809M, white)