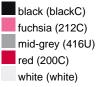

## Available colours

|                            | one size |
|----------------------------|----------|
| Weight in g                | 73 g     |
| VPE                        | 5/250    |
| (Pcs. per inner packaging  |          |
| / pcs. per outer packaging |          |

| Measurements in cm | one size |
|--------------------|----------|
| Length             | 50,00 cm |
| Width              | 30,00 cm |
| Distance between   | 5,00 cm  |
| border and edge    |          |
| Distance between   | 3,00 cm  |
| border and edge    |          |

## Available colours







## Guest towel in fashionable design

Pleasantly soft cotton terry, combed ring-spun organic-cotton Optimum absorbency Selection of fashionable, bright colours 30 x 50 cm

Fabric:

Outer fabric (420 g/m<sup>2</sup>): 100% cotton

Country of origin:

Türkiye

Customs tariff number:



Care instructions:





OEKO-TEX® Standard 100 Spa OEKO-Tex® CONFIDENCE IN TEXTILES STANDARD 100 18.0.57944 HOHENSTEIN HTTI Tested for harmful substances. www.oeko-tex.com/standard100

Stand: 02.06.2024 - 21:56:16