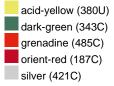

## Available colours

|                            | one size |
|----------------------------|----------|
| Weight in g                | 73 g     |
| VPE                        | 5/250    |
| (Pcs. per inner packaging  |          |
| / pcs. per outer packaging |          |

| Measurements in cm | one size |
|--------------------|----------|
| Length             | 50,00 cm |
| Width              | 30,00 cm |
| Distance between   | 5,00 cm  |
| border and edge    |          |
| Distance between   | 3,00 cm  |
| border and edge    |          |

## Available colours







## Guest towel in fashionable design

Pleasantly soft cotton terry, combed ring-spun organic-cotton Optimum absorbency Selection of fashionable, bright colours 30 x 50 cm

Fabric:

Outer fabric (420 g/m<sup>2</sup>): 100% cotton

Country of origin:

Türkiye

Customs tariff number:



Care instructions:





OEKO-TEX® Standard 100 Spa OEKO-Tex® CONFIDENCE IN TEXTILES STANDARD 100 18.0.57944 HOHENSTEIN HTTI Tested for harmful substances. www.oeko-tex.com/standard100

Stand: 02.06.2024 - 21:56:16