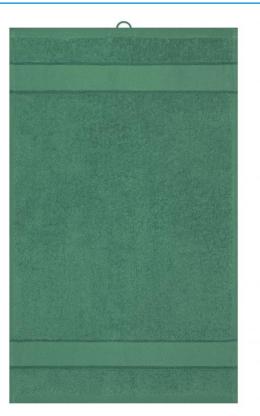

## Guest towel in fashionable design

Pleasantly soft cotton terry, combed ring-spun organic-cotton Optimum absorbency Selection of fashionable, bright colours 30 x 50 cm

Fabric:

Outer fabric (420 g/m<sup>2</sup>): 100% cotton

## Available colours

|                            | one size |
|----------------------------|----------|
| Weight in g                | 73 g     |
| VPE                        | 5/250    |
| (Pcs. per inner packaging  |          |
| / pcs. per outer packaging |          |