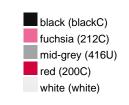

#### Available colours

|                            | one size |
|----------------------------|----------|
| Weight in g                | 73 g     |
| VPE                        | 5/250    |
| (Pcs. per inner packaging  |          |
| / pcs. per outer packaging |          |

## Available colours

OEKO-TEX® Standard 100 Spa
OEKO-Tex® CONFIDENCE IN TEXTILES STANDARD 100 18.0.57944 HOHENSTEIN HTTI Tested for harmful substances. www.oeko-tex.com/standard100

Stand: 02.06.2024 - 21:33:27