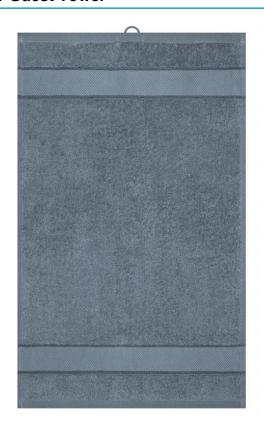

# **MB441 Guest Towel**

### Guest towel in fashionable design

Pleasantly soft cotton terry, combed ring-spun organic-cotton Optimum absorbency Selection of fashionable, bright colours 30 x 50 cm

Fabric: Outer fabric (420 g/m²): 100%