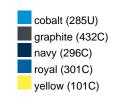

#### Available colours

|                            | one size |
|----------------------------|----------|
| Weight in g                | 73 g     |
| VPE                        | 5/250    |
| (Pcs. per inner packaging  |          |
| / pcs. per outer packaging |          |

## Available colours

OEKO-TEX® Standard 100 Spa
OEKO-Tex® CONFIDENCE IN TEXTILES STANDARD 100 18.0.57944 HOHENSTEIN HTTI Tested for harmful substances. www.oeko-tex.com/standard100

Stand: 02.06.2024 - 21:33:27