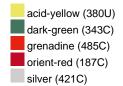

#### Available colours

|                            | one size |
|----------------------------|----------|
| Weight in g                | 73 g     |
| VPE                        | 5/250    |
| (Pcs. per inner packaging  |          |
| / pcs. per outer packaging |          |

## Available colours

OEKO-TEX® Standard 100 Spa
OEKO-Tex® CONFIDENCE IN TEXTILES STANDARD 100 18.0.57944 HOHENSTEIN HTTI Tested for harmful substances. www.oeko-tex.com/standard100

Stand: 02.06.2024 - 21:33:27