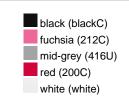

#### Available colours

|                            | one size |
|----------------------------|----------|
| Weight in g                | 73 g     |
| VPE                        | 5/250    |
| (Pcs. per inner packaging  |          |
| / pcs. per outer packaging |          |

## Available colours

OEKO-TEX® Standard 100 Spa
OEKO-Tex® CONFIDENCE IN TEXTILES STANDARD 100 18.0.57944 HOHENSTEIN HTTI Tested for harmful substances. www.oeko-tex.com/standard100

Stand: 02.06.2024 - 22:58:12