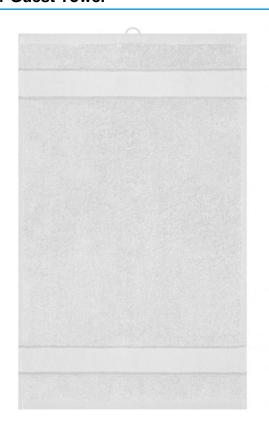

### Guest towel in fashionable design

Pleasantly soft cotton terry, combed ring-spun organic-cotton Optimum absorbency Selection of fashionable, bright colours 30 x 50 cm

Fabric: Outer fabric (420 g/m²): 100%