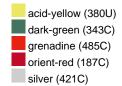

#### Available colours

|                            | one size |
|----------------------------|----------|
| Weight in g                | 73 g     |
| VPE                        | 5/250    |
| (Pcs. per inner packaging  |          |
| / pcs. per outer packaging |          |

## Available colours

OEKO-TEX® Standard 100 Spa
OEKO-Tex® CONFIDENCE IN TEXTILES STANDARD 100 18.0.57944 HOHENSTEIN HTTI Tested for harmful substances. www.oeko-tex.com/standard100

Stand: 02.06.2024 - 22:58:12