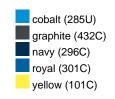

#### Available colours

|                            | one size |
|----------------------------|----------|
| Weight in g                | 73 g     |
| VPE                        | 5/250    |
| (Pcs. per inner packaging  |          |
| / pcs. per outer packaging |          |

## Available colours

OEKO-TEX® Standard 100 Spa
OEKO-Tex® CONFIDENCE IN TEXTILES STANDARD 100 18.0.57944 HOHENSTEIN HTTI Tested for harmful substances. www.oeko-tex.com/standard100

Stand: 02.06.2024 - 22:58:12