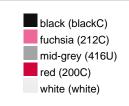

### Available colours

|                            | one size |
|----------------------------|----------|
| Weight in g                | 73 g     |
| VPE                        | 5/250    |
| (Pcs. per inner packaging  |          |
| / pcs. per outer packaging |          |