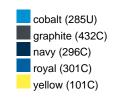

### Available colours

|                            | one size |
|----------------------------|----------|
| Weight in g                | 73 g     |
| VPE                        | 5/250    |
| (Pcs. per inner packaging  |          |
| / pcs. per outer packaging |          |