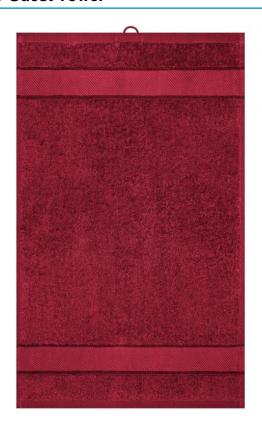

# **MB441 Guest Towel**

## Guest towel in fashionable design

Pleasantly soft cotton terry, combed ring-spun organic-cotton Optimum absorbency Selection of fashionable, bright colours 30 x 50 cm

Fabric: Outer fabric (420 g/m²): 100%