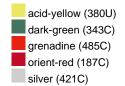

### Available colours

|                            | one size |
|----------------------------|----------|
| Weight in g                | 73 g     |
| VPE                        | 5/250    |
| (Pcs. per inner packaging  |          |
| / pcs. per outer packaging |          |