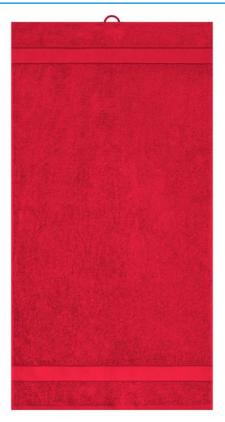

## Towel in fashionable design

Pleasantly soft cotton terry, combed ring-spun organic-cotton Optimum absorbency Selection of fashionable, bright colours 50 x 100 cm

Fabric:

Outer fabric (420 g/m<sup>2</sup>): 100% cotton