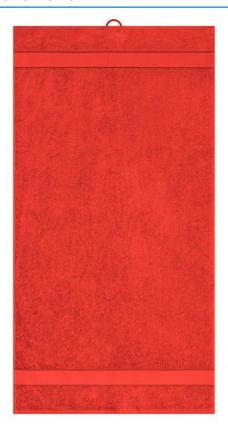

# **MB442 Hand Towel**

#### Towel in fashionable design

Pleasantly soft cotton terry, combed ring-spun organic-cotton Optimum absorbency Selection of fashionable, bright colours 50 x 100 cm

Fabric: Outer fabric (420 g/m²): 100%