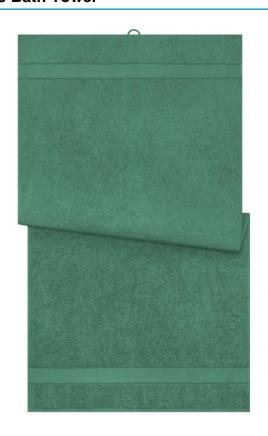

### Bath towel in fashionable design

Pleasantly soft cotton terry, combed ring-spun organic-cotton Optimum absorbency Selection of fashionable, bright colours 70 x 140 cm

Fabric: Outer fabric (420 g/m²): 100%