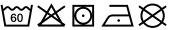

# **MB443 Bath Towel**





### Bath towel in fashionable design

Pleasantly soft cotton terry, combed ring-spun organic-cotton Optimum absorbency Selection of fashionable, bright colours 70 x 140 cm

Fabric: Outer fabric (420 g/m²): 100%

cotton

Türkiye Country of origin:

Customs tariff number: 63026000

# Care instructions:









#### Available colours

|                            | one size |
|----------------------------|----------|
| Weight in g                | 430 g    |
| VPE                        | 5/25     |
| (Pcs. per inner packaging  |          |
| / pcs. per outer packaging |          |

| Measurements in cm | one size  |
|--------------------|-----------|
| Length             | 140,00 cm |
| Width              | 70,00 cm  |
| Distance between   | 9,00 cm   |
| border and edge    |           |
| Distance between   | 3,80 cm   |
| border and edge    |           |

## Available colours









OEKO-TEX® Standard 100 Spa
OEKO-Tex® CONFIDENCE IN TEXTILES STANDARD 100 18.0.57944 HOHENSTEIN HTTI Tested for harmful substances. www.oeko-tex.com/standard100

Stand: 03.06.2024 - 01:52:37