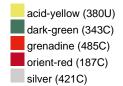

#### Available colours

|                            | one size |
|----------------------------|----------|
| Weight in g                | 430 g    |
| VPE                        | 5/25     |
| (Pcs. per inner packaging  |          |
| / pcs. per outer packaging |          |

## Available colours

OEKO-TEX® Standard 100 Spa
OEKO-Tex® CONFIDENCE IN TEXTILES STANDARD 100 18.0.57944 HOHENSTEIN HTTI Tested for harmful substances. www.oeko-tex.com/standard100

Stand: 03.06.2024 - 01:52:37