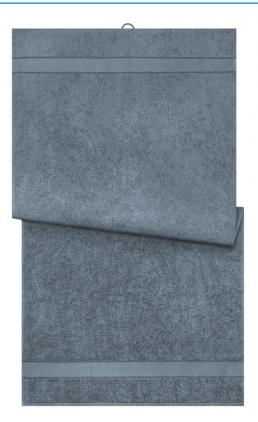

## Bath towel in fashionable design

Pleasantly soft cotton terry, combed ring-spun organic-cotton Optimum absorbency Selection of fashionable, bright colours 70 x 140 cm

Fabric:

Outer fabric (420 g/m<sup>2</sup>): 100% cotton