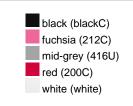

#### Available colours

|                            | one size |
|----------------------------|----------|
| Weight in g                | 430 g    |
| VPE                        | 5/25     |
| (Pcs. per inner packaging  |          |
| / pcs. per outer packaging |          |

## Available colours

OEKO-TEX® Standard 100 Spa
OEKO-Tex® CONFIDENCE IN TEXTILES STANDARD 100 18.0.57944 HOHENSTEIN HTTI Tested for harmful substances. www.oeko-tex.com/standard100

Stand: 03.06.2024 - 05:12:29