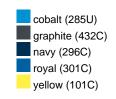

#### Available colours

|                            | one size |
|----------------------------|----------|
| Weight in g                | 430 g    |
| VPE                        | 5/25     |
| (Pcs. per inner packaging  |          |
| / pcs. per outer packaging |          |

## Available colours

OEKO-TEX® Standard 100 Spa
OEKO-Tex® CONFIDENCE IN TEXTILES STANDARD 100 18.0.57944 HOHENSTEIN HTTI Tested for harmful substances. www.oeko-tex.com/standard100

Stand: 03.06.2024 - 05:12:29