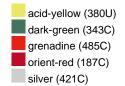

#### Available colours

|                            | one size |
|----------------------------|----------|
| Weight in g                | 430 g    |
| VPE                        | 5/25     |
| (Pcs. per inner packaging  |          |
| / pcs. per outer packaging |          |

## Available colours

OEKO-TEX® Standard 100 Spa
OEKO-Tex® CONFIDENCE IN TEXTILES STANDARD 100 18.0.57944 HOHENSTEIN HTTI Tested for harmful substances. www.oeko-tex.com/standard100

Stand: 03.06.2024 - 05:12:29