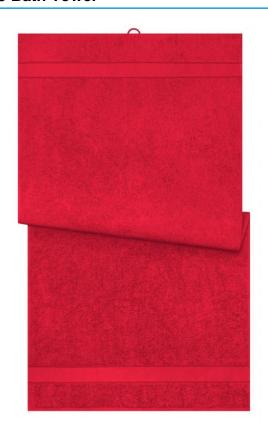

# **MB443 Bath Towel**

### Bath towel in fashionable design

Pleasantly soft cotton terry, combed ring-spun organic-cotton Optimum absorbency Selection of fashionable, bright colours 70 x 140 cm

Fabric: Outer fabric (420 g/m²): 100%