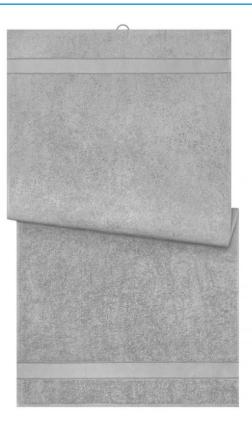

## Bath towel in fashionable design

Pleasantly soft cotton terry, combed ring-spun organic-cotton Optimum absorbency Selection of fashionable, bright colours 70 x 140 cm

Fabric:

Outer fabric (420 g/m<sup>2</sup>): 100% cotton

| Measurements in cm | one size  |
|--------------------|-----------|
| Length             | 140,00 cm |
| Width              | 70,00 cm  |
| Distance between   | 9,00 cm   |
| border and edge    |           |
| Distance between   | 3,80 cm   |
| border and edge    |           |