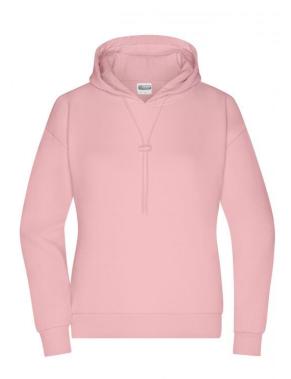

# Stylish hooded sweatshirt, lightly oversized

High-quality sweat fabric, roughened inside 85% combed, ring-spun organic cotton 2-layer hood with cord and cord stopper Cuffs with elastane, tear-off® label

**Fabric:** Outer fabric (300 g/m²): 85%

cotton, 15% polyester

Country of origin: Pakistan

Customs tariff number: 61102099

Care instructions:

Partner article:

Men's Lounge Hoody Art-Nr.: 8034