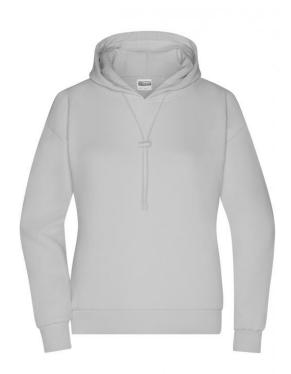

## Stylish hooded sweatshirt, lightly oversized

High-quality sweat fabric, roughened inside 85% combed, ring-spun organic cotton 2-layer hood with cord and cord stopper Cuffs with elastane, tear-off® label