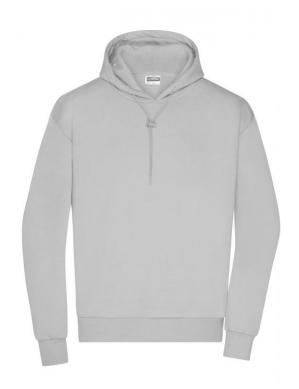

## Stylish hooded sweatshirt, lightly oversized

High-quality sweat fabric, roughened inside 85% combed, ring-spun organic cotton 2-layer hood with cord and cord stopper Cuffs with elastane, tear-off® label

**Fabric:** Outer fabric (300 g/m²): 85%

cotton, 15% polyester

Country of origin: Pakistan

Customs tariff number: 61102099

Care instructions:

Partner article:

\*

Ladies' Lounge Hoody Art-Nr.: 8033