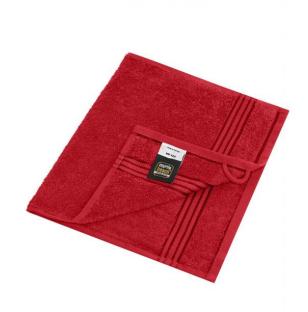

# **MB420 Guest Towel**

## Guest towel in a lot of colours

Soft cotton terry quality Size: 30 x 50 cm

Fabric: Outer fabric (420 g/m²): 100%

cotton

Country of origin: Türkiye

63026000 **Customs tariff number:** 