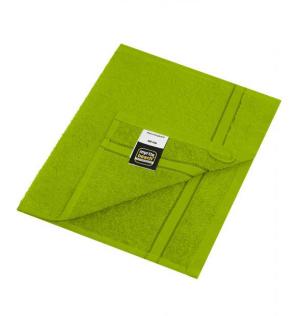

## Guest towel in discreet design

Pleasantly soft cotton terry Fashionable colour blaze

Fabric:

Country of origin:

Türkiye

Outer fabric (400 g/m<sup>2</sup>): 100%

Customs tariff number:

63026000