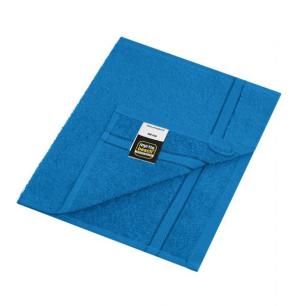

## Guest towel in discreet design

Pleasantly soft cotton terry Fashionable colour blaze

Fabric:

Country of origin:

Türkiye

Outer fabric (400 g/m<sup>2</sup>): 100%

Customs tariff number:

63026000