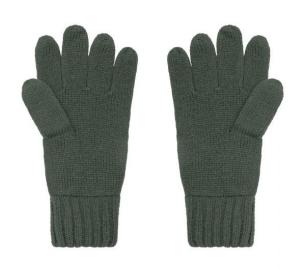

## Elegant knitted gloves made of melange yarns

Stocking stitch with twin-layer cuffs Cuffs with trendy rib pattern Available as a set with scarf and hat

**Fabric:** Outer fabric: 80% polyacrylic, 20%

polyamide