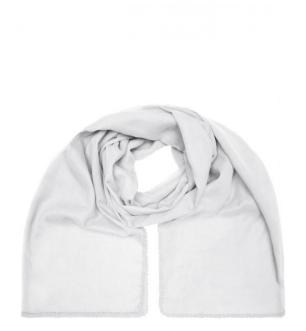

## Fashionable scarf with decorative border along the edge

Effective look

Soft and pleasant to wear Measurements: 170 x 70 cm

**Fabric:** Outer fabric (50 g/m²): 100% cotton

Country of origin: Volksrepublik China