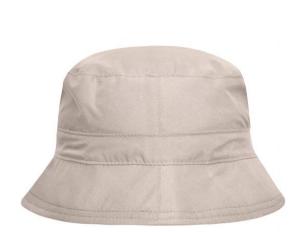

# **MB6701 Fisherman Function Hat**

### Soft microfibre surface

Wind-and water-repellent Soft mesh lining Lightly lined brim Pleasant to wear

**Fabric:** Outer fabric: 100% polyester

Country of origin: Volksrepublik China

Customs tariff number: 65050090

### Available colours

natural (7500C)