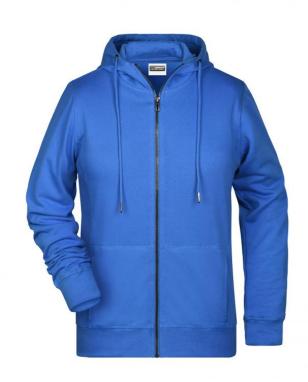

# Hooded sweat jacket with zip

High-quality French terry
85% combed ring-spun organic cotton
Two-layer hood with drawcord
Lateral dividing seams at the front, kangaroo pocket
Cuffs with elastane

YKK-zip Tear off!®-label 8025: lightly waisted 8026K: without cord