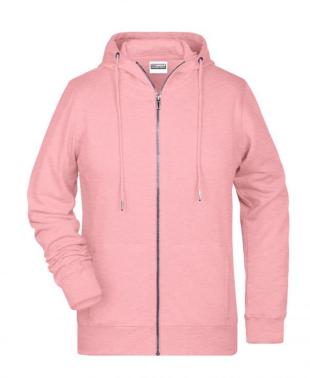

## Hooded sweat jacket with zip

High-quality French terry 85% combed ring-spun organic cotton Two-layer hood with drawcord Lateral dividing seams at the front, kangaroo pocket Cuffs with elastane

YKK-zip Tear off!®-label 8025: lightly waisted 8026K: without cord

**Fabric:** Outer fabric (300 g/m²): 85%

cotton, 15% polyester

Country of origin: Pakistan

Customs tariff number: 61102099