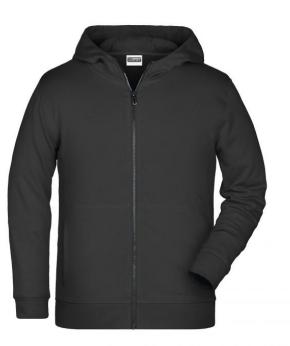

## Hooded sweat jacket with zip

High-quality French terry 85% combed ring-spun organic cotton Two-layer hood with drawcord Lateral dividing seams at the front, kangaroo pocket Cuffs with elastane YKK-zip Tear off!®-label 8025: lightly waisted 8026K: without cord