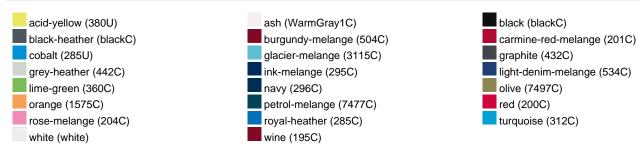

Available colours

|                            | XS    | S     | М     | L     | XL    | XXL   |  |  |  |  |
|----------------------------|-------|-------|-------|-------|-------|-------|--|--|--|--|
| Weight in g                | 273 g | 287 g | 337 g | 383 g | 405 g | 441 g |  |  |  |  |
| VPE                        | 1/30  | 1/30  | 1/30  | 1/30  | 1/30  | 1/30  |  |  |  |  |
| (Pcs. per inner packaging  |       |       |       |       |       |       |  |  |  |  |
| / pcs. per outer packaging |       |       |       |       |       |       |  |  |  |  |

## Available colours