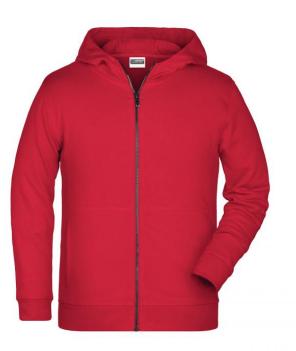

## Hooded sweat jacket with zip

High-quality French terry 85% combed ring-spun organic cotton Two-layer hood with drawcord Lateral dividing seams at the front, kangaroo pocket Cuffs with elastane YKK-zip Tear off!®-label 8025: lightly waisted 8026K: without cord