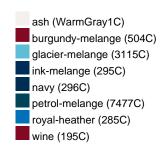

### Available colours

| 7 Wallable Goldale         |       |       |       |       |       |       |  |  |  |  |
|----------------------------|-------|-------|-------|-------|-------|-------|--|--|--|--|
|                            | xs    | s     | М     | L     | XL    | XXL   |  |  |  |  |
| Weight in g                | 273 g | 287 g | 337 g | 383 g | 405 g | 441 g |  |  |  |  |
| VPE                        | 1/30  | 1/30  | 1/30  | 1/30  | 1/30  | 1/30  |  |  |  |  |
| (Pcs. per inner packaging  |       |       |       |       |       |       |  |  |  |  |
| / pcs. per outer packaging |       |       |       |       |       |       |  |  |  |  |

# Available colours

OEKO-Tex® CONFIDENCE IN TEXTILES STANDARD 100 15.0.70467 HOHENSTEIN HTTI Tested for harmful substances. www.oeko-tex.com/standard100