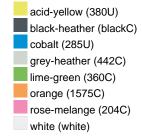

### Available colours

| 7 Wallable Goldale         |       |       |       |       |       |       |  |  |  |  |
|----------------------------|-------|-------|-------|-------|-------|-------|--|--|--|--|
|                            | xs    | s     | М     | L     | XL    | XXL   |  |  |  |  |
| Weight in g                | 273 g | 287 g | 337 g | 383 g | 405 g | 441 g |  |  |  |  |
| VPE                        | 1/30  | 1/30  | 1/30  | 1/30  | 1/30  | 1/30  |  |  |  |  |
| (Pcs. per inner packaging  |       |       |       |       |       |       |  |  |  |  |
| / pcs. per outer packaging |       |       |       |       |       |       |  |  |  |  |

# Available colours

OEKO-Tex® CONFIDENCE IN TEXTILES STANDARD 100 15.0.70467 HOHENSTEIN HTTI Tested for harmful substances. www.oeko-tex.com/standard100