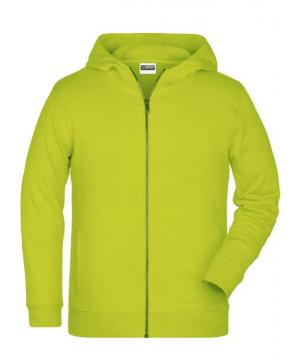

## Hooded sweat jacket with zip

High-quality French terry
85% combed ring-spun organic cotton
Two-layer hood with drawcord
Lateral dividing seams at the front, kangaroo pocket
Cuffs with elastane

YKK-zip Tear off!®-label 8025: lightly waisted 8026K: without cord

**Fabric:** Outer fabric (300 g/m²): 85%

cotton, 15% polyester

Country of origin: Pakistan

Customs tariff number: 61102099